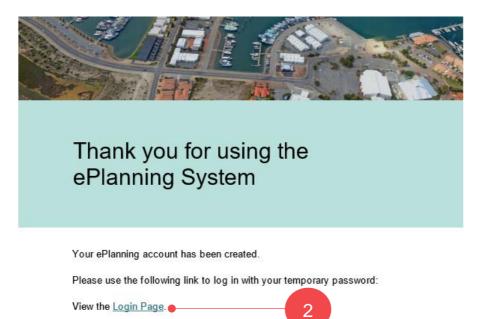

### 2. Confirm your account

- 1. Go to your email inbox and locate the email from PlanSA with a subject line of 'Confirmation of user account creation'.
- 2. Click on the embedded **link** to confirm your account.

3. A thank you message confirms 'your email address', and a second email is sent with your username and temporary password.

DPTI.PlanningReform@sa.gov.au.