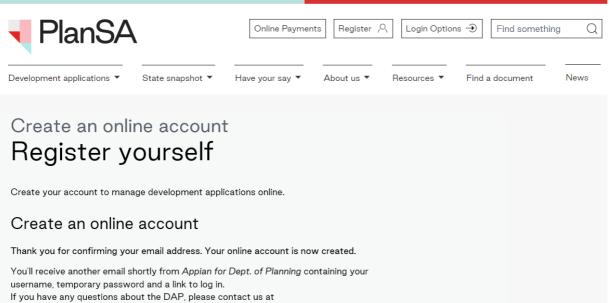

6. Complete I'm not a robot and then Create Account to complete the registration.

7. A message confirms the 'creation of your online account' and an email is sent to confirm your online account.

Create your account to manage development applications online.

Your account has been created. You will receive an email shortly to sascha.woods@sa.gov.au to confirm your online account.

Once you have confirmed your account, you will receive another email with your username, temporary password and a link to log in.