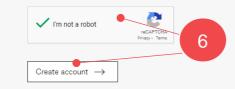

6. Complete I'm not a robot and then Create Account to complete the registration.

7. A message confirms the 'creation of your online account' and an email is sent to confirm your online account.

Create your account to manage development applications online.