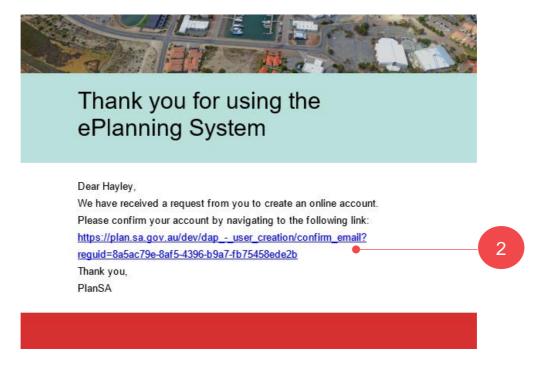

### 2. Confirm your account

- 1. Go to your email inbox and locate the email from PlanSA with a subject line of 'Confirmation of user account creation'.
- 2. Click on the embedded **link** to confirm your account.

3. A thank you message confirms 'your email address', and a second email is sent with your username and temporary password.

DPTI.PlanningReform@sa.gov.au.