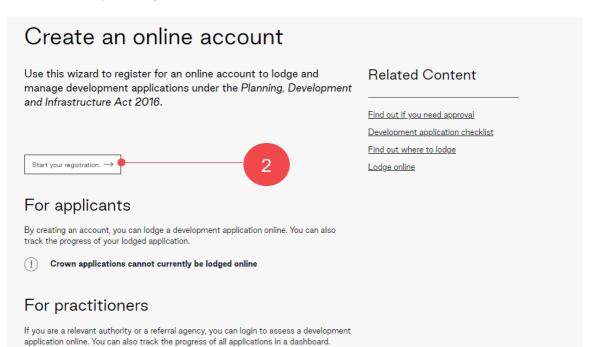

## **1. Complete Online Account Registration**

1. Go to the PlanSA portal and click on Register.

2. Click on Start your registration.

3. Select Lodging an application and click on Continue.

4. Select No to lodging on behalf of an organisation and then click on Continue.