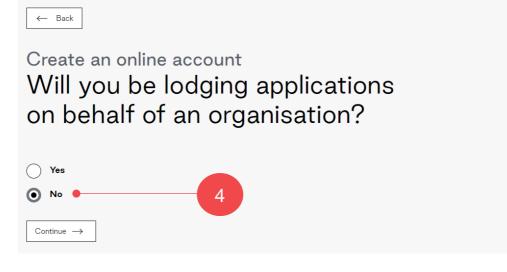

## **1. Complete Online Account Registration**

1. Go to the PlanSA portal and click on Register.

2. Click on Start your registration.

3. Select Lodging an application and click on Continue.

4. Select No to lodging on behalf of an organisation and then click on Continue.