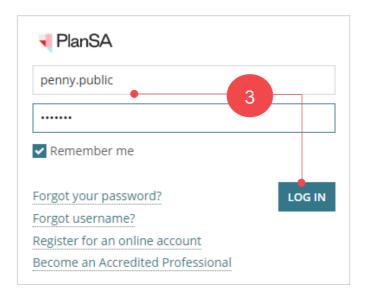

#### 3. Login for the first time

- 1. Go to your email inbox where an email is available with a subject line of 'Confirmation of user account creation'. It will contain a link to the **Login Page** along with your **User Name** and **temporary password**.
- 2. Click on the link to log in with your temporary password.

3. Enter the **User Name** and **Temporary Password** provided into the PlanSA login screen and **Log In** to proceed.

Your user name and temporary password are:

4. Change your password by entering the temporary password provided (**Old Password**) and then a **New Password**, and re-enter to **Confirm New Password**.