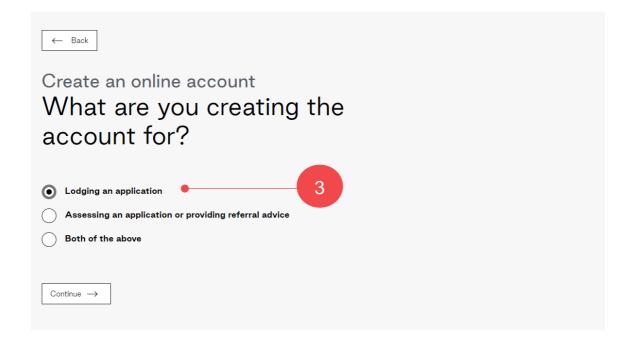

## **1. Complete Online Account Registration**

1. Go to the PlanSA portal and click on Register.

2. Click on Start your registration.

3. Select Lodging an application and click on Continue.

4. Select No to lodging on behalf of an organisation and then click on Continue.