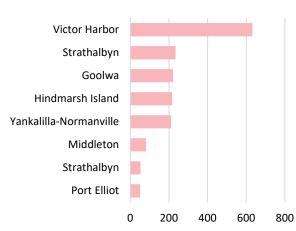

### **GREENFIELD LAND SUPPLY, JUNE 2022**

### Greenfield Land Supply by Monitoring Area