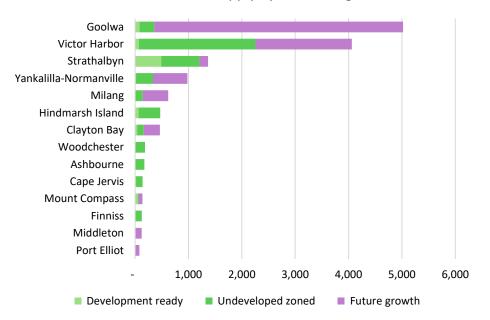

# GREENFIELD – FLEURIEU PENINSULA

The Fleurieu Peninsula region is comprised of multiple townships, many of which are popular coastal holiday destinations. Much of the region is protected by the Environment and Food Protection Area. Significant Greenfield land supply exists within the townships of Goolwa and Victor Harbor, much of this requires rezoning before development can occur.



### **RECENT DEVELOPMENT TRENDS**

#### **DWELLINGS BUILT 2017-2021**



2,259

452 p.a.

94% detached

#### **DEVELOPMENT TYPE**



## Dwellings built 2017-2021



### **GREENFIELD LAND SUPPLY, JUNE 2022**



### Greenfield Land Supply by Monitoring Area