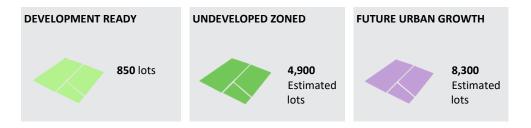

# GREENFIELD – FLEURIEU PENINSULA

The Fleurieu Peninsula region is comprised of multiple townships, many of which are popular coastal holiday destinations. Much of the region is protected by the Environment and Food Protection Area. Significant Greenfield land supply exists within the townships of Goolwa and Victor Harbor, much of this requires rezoning before development can occur.



### **RECENT DEVELOPMENT TRENDS**

#### **DWELLINGS BUILT 2017-2021**



2,259

452 p.a.

94% detached

#### **DEVELOPMENT TYPE**



## Dwellings built 2017-2021



### **GREENFIELD LAND SUPPLY, JUNE 2022**



### Greenfield Land Supply by Monitoring Area