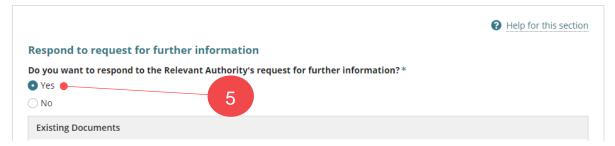

#### Responding to the request for further information

5. Select Yes you want to respond.

- 6. Click on Upload in New Documents section.
- 7. Navigate to the folder where you have saved the documentation and then drag-anddrop the file into the '*Drop file here*' field.
- 8. Click Cancel to close the Open window.