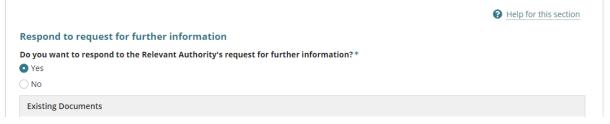

#### Responding to the request for further information

5. Select Yes you want to respond.

- 6. Click on Upload in New Documents section.
- 7. Navigate to the folder where you have saved the documentation and then drag-anddrop the file into the '*Drop file here*' field.
- 8. Click Cancel to close the Open window.