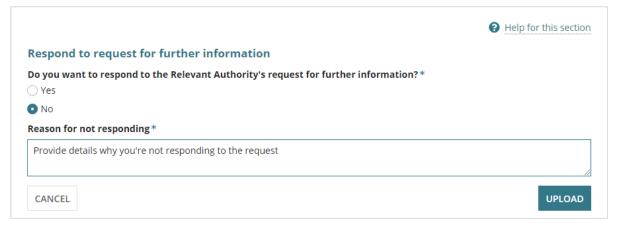

### Not responding to the request for further information

- 1. Click on **No** to responding.
- 2. Provide a reason for not responding.
- 3. Upload to complete the action.