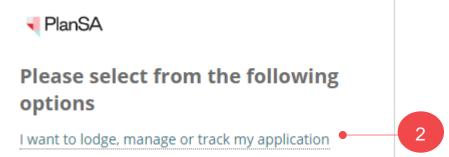

## Log in to your online account from PlanSA

- 1. Click on Login Options from the PlanSA home page.
- 2. Click on I want to lodge, manage or track my application account option.

3. Completing the log in screen with your 'username' and 'password' and **Log in** to view your applications.