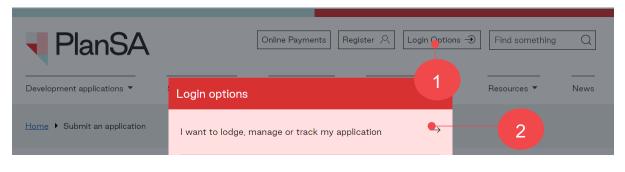

## Log in to your online account from PlanSA

- 1. Click on Login Options from the PlanSA home page.
- 2. Click on I want to lodge, manage or track my application account option.

3. Completing the log in screen with your 'username' and 'password' and **Log in** to view your applications.