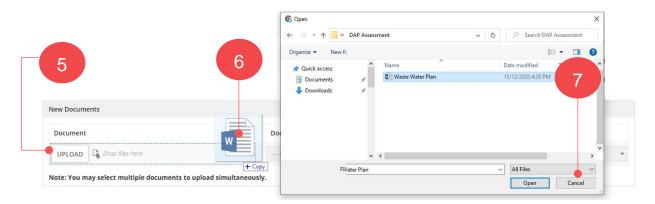

#### Responding to the request for further information

5. Select Yes you want to respond.

- 6. Click on Upload in New Documents section.
- 7. Navigate to the folder where you have saved the documentation and then drag-anddrop the file into the '*Drop file here*' field.
- 8. Click Cancel to close the Open window.

Government of South Australia Department for Trade and Investment PlanSA

The Existing Documents table will show the documents you have already uploaded.

- 5. Click on Upload within the Upload Documents screen.
- 6. Navigate to the folder where you have saved the documentation and then drag-anddrop the file into the '*Drop file here*' field.
- 7. Cancel to close the **Open** window.