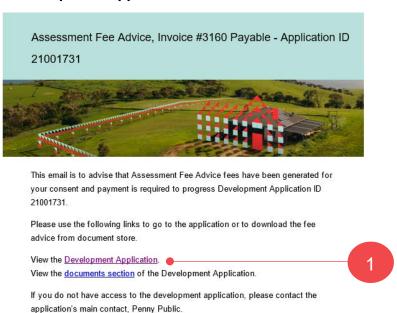

#### Method 1: Login from the email notification

1. Click on the **Development Application** link from within the email notification.

2. Click on the login option: 'I want to lodge, manage or track my application', then proceed to step 3 and enter in your username and password.