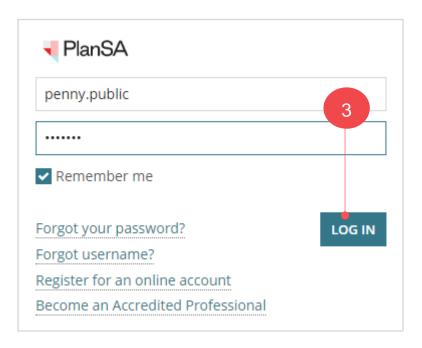

#### Method 2: Login from the PlanSA portal home page

- 1. Click on **Login Options** within the PlanSA site.
- 2. Select the login option: 'I want to lodge, manage or track my application'.

Enter your username and password within the PlanSA login window and click LOG IN.