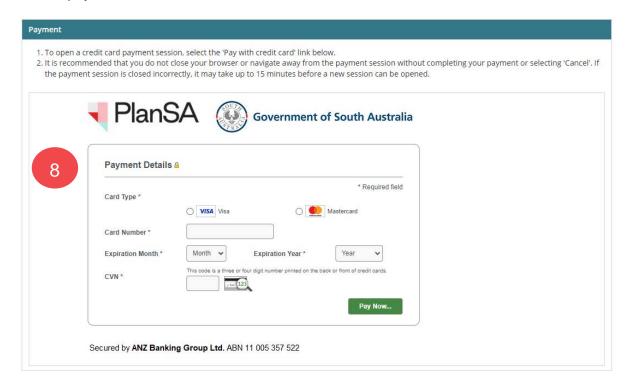

# Make an application fee payment within your application

8. Provide your credit card details and then payment. Pay Now ... to confirm your payment.

- 9. The **Receipt** shows confirming your payment. Use Ctrl + P to **Print** the screen.
- 10. Click **DONE** to close the **Fee Advice Payment for Application** page.