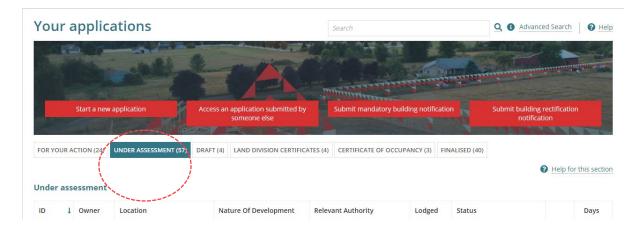

### Make an application fee payment within your application

The **Your Applications** dashboard will display and on payment of the fee the application will move to the **Under Assessment** tab, allowing the assessing relevant authority to proceed with assessing the development application.