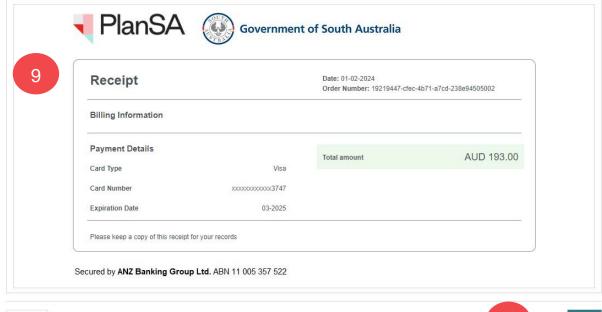

# Make an application fee payment within your application

8. Provide your credit card details and then payment. Pay Now ... to confirm your payment.

- 9. The **Receipt** shows confirming your payment. Use Ctrl + P to **Print** the screen.
- 10. Click **DONE** to close the **Fee Advice Payment for Application** page.