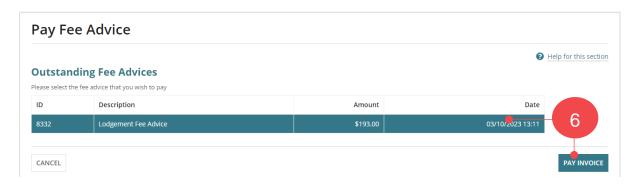

6. Click on the 'Outstanding Fee Advice' to be paid and then Pay Invoice to proceed.

7. Click on Pay with credit card.