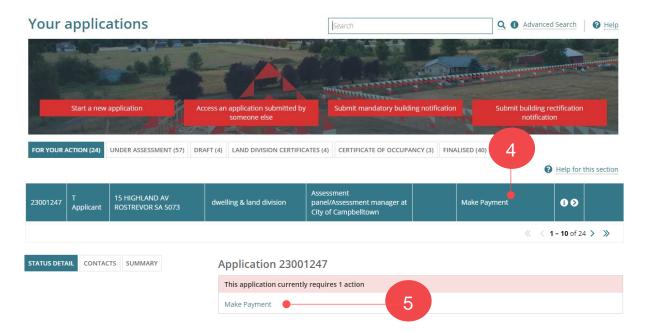

### Make an application fee payment within your application

- 4. Click on the application record with an action 'Make Payment' to view the action required within the **Status Detail** view.
- 5. Click on **Make Payment** requiring your action.