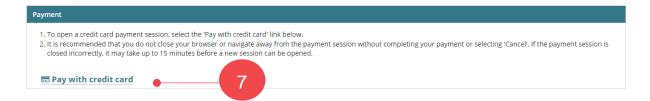

6. Click on the 'Outstanding Fee Advice' to be paid and then Pay Invoice to proceed.

7. Click on Pay with credit card.