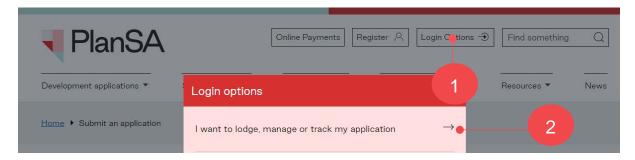

#### Method 2: Login from the PlanSA portal home page

- 1. Click on **Login Options** within the PlanSA site.
- 2. Select the login option: 'I want to lodge, manage or track my application'.

Enter your username and password within the PlanSA login window and click LOG IN.