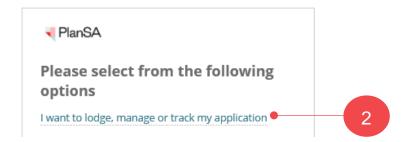

#### Method 1: Login from the email notification

1. Click on the **Development Application** link from within the email notification.

2. Click on the login option: 'I want to lodge, manage or track my application', then proceed to step 3 and enter in your username and password.