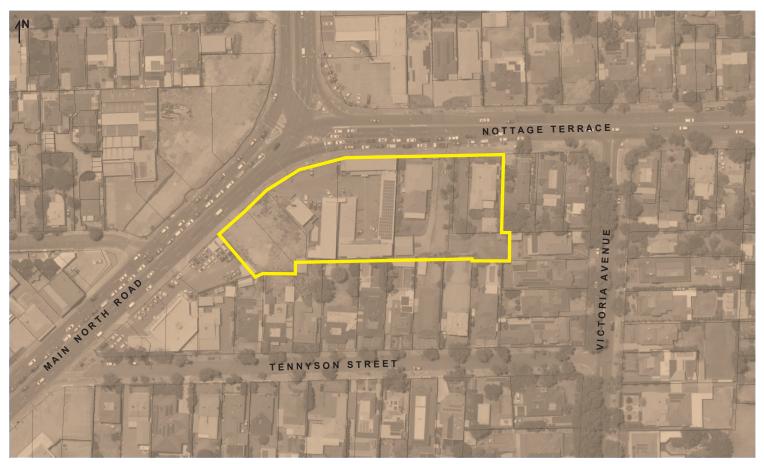

### **PROPOSED**

**Z**oning

Scotty's Corner, Medindie **LEGEND** 

Affected Area Boundary

Zone Boundary