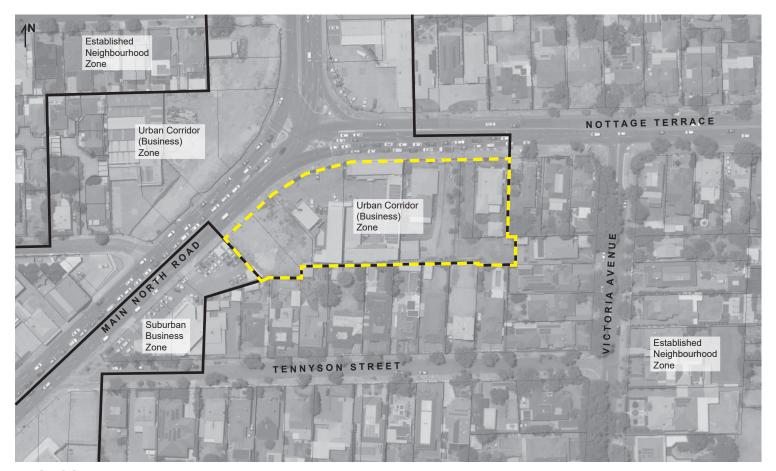

### **PROPOSED**

**Z**oning

Scotty's Corner, Medindie **LEGEND** 

Affected Area Boundary

Zone Boundary