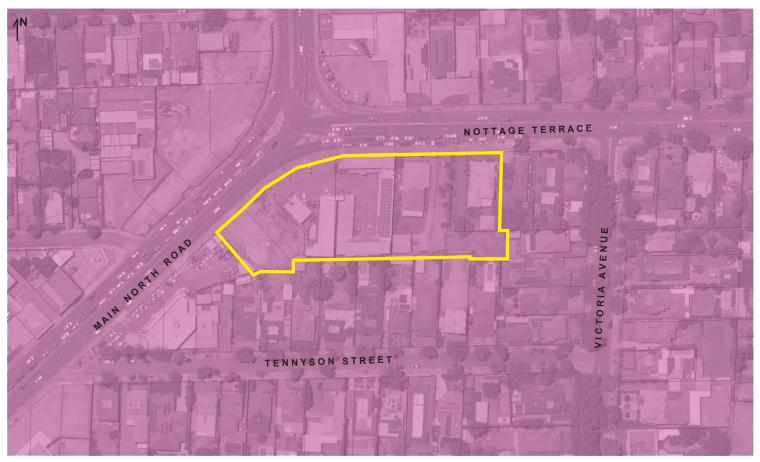

### **PROPOSED**

Noise & Air Emissions and Aircraft Noise Exposure Overlay

Scotty's Corner, Medindie LEGEND

Affected Area Boundary