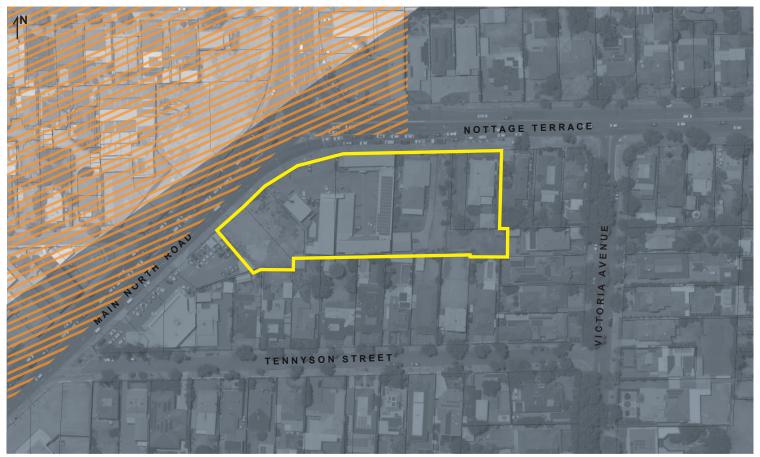

### **PROPOSED**

Noise & Air Emissions and Aircraft Noise Exposure Overlay

Scotty's Corner, Medindie LEGEND

Affected Area Boundary