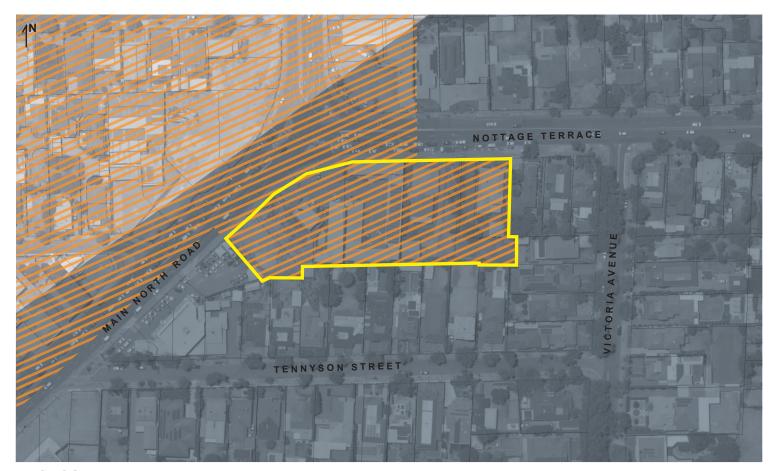

### **PROPOSED**

Noise & Air Emissions and Aircraft Noise Exposure Overlay

Scotty's Corner, Medindie LEGEND

Affected Area Boundary