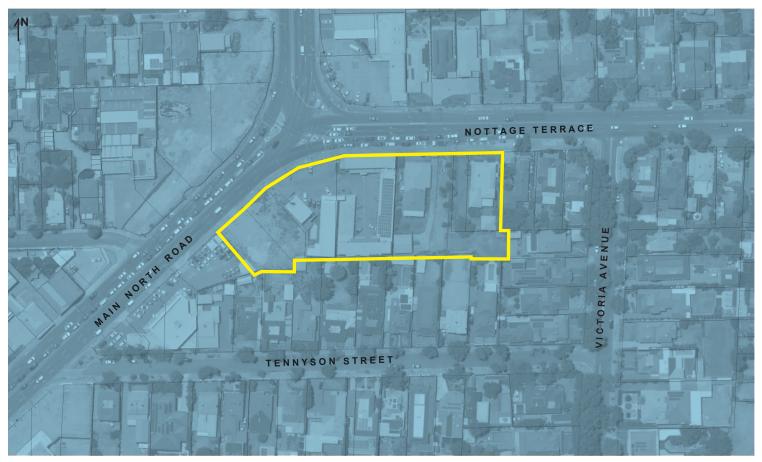

### **PROPOSED**

**Z**oning

Scotty's Corner, Medindie **LEGEND** 

Affected Area Boundary

Zone Boundary