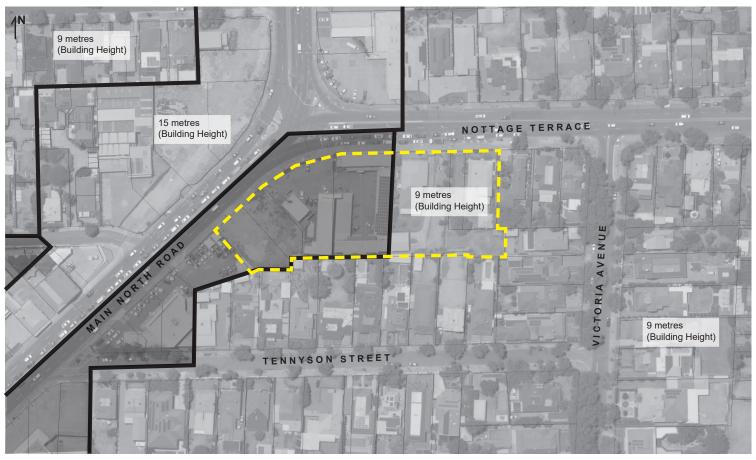

### **PROPOSED**

TNVs - Maximum Building Height (Metres)

Scotty's Corner, Medindie LEGEND

Affected Area Boundary

Areas with no prescribed Maximum Building Height (Metres)

 Maximum Building Height (Metres) Boundary November 2021 Revision B Plan 1:2000 at A4