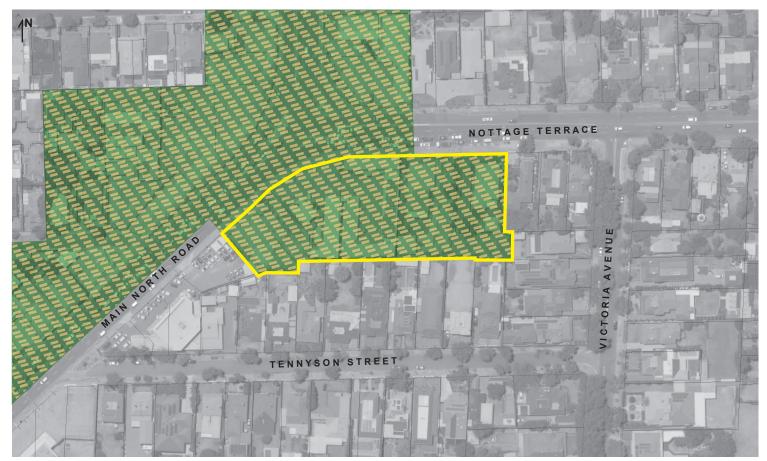

## **PROPOSED**

Regulated and Significant Trees Overlay

Scotty's Corner, Medindie LEGEND

Affected Area Boundary

No changes are proposed to the following Overlays:

- Airport Building Heights (Regulated) Overlay - All structures over 45 metres