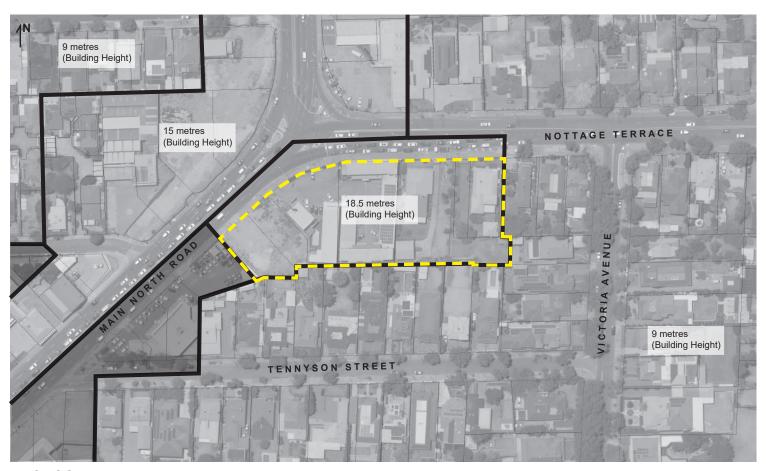

### **PROPOSED**

TNVs - Maximum Building Height (Metres)

Scotty's Corner, Medindie LEGEND

Affected Area Boundary

Areas with no prescribed Maximum Building Height (Metres)

 Maximum Building Height (Metres) Boundary November 2021 Revision B Plan 1:2000 at A4