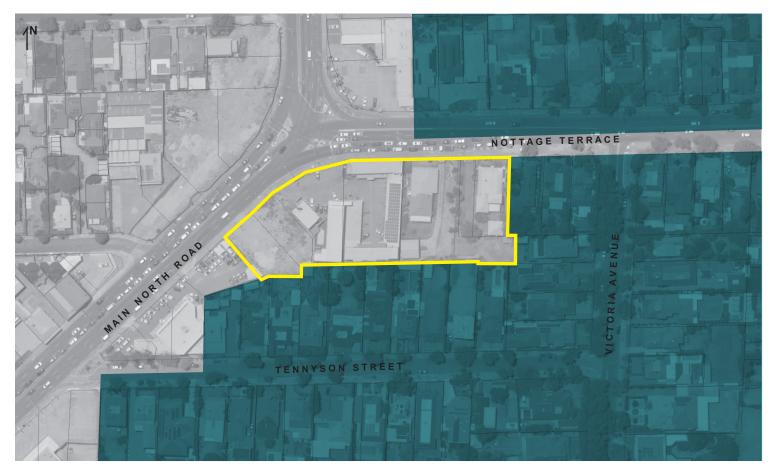

### **PROPOSED**

Noise & Air Emissions and Aircraft Noise Exposure Overlay

Scotty's Corner, Medindie LEGEND

Affected Area Boundary