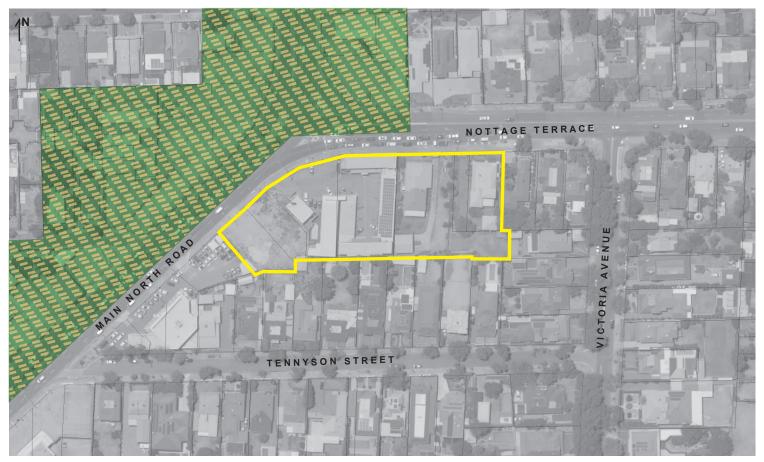

APPENDIX 2. MAPPING PROPOSED ZONE, OVERLAYS AND TNVS





### **PROPOSED**

**Z**oning

Scotty's Corner, Medindie **LEGEND** 

Affected Area Boundary

Zone Boundary







### **PROPOSED**

Noise & Air Emissions and Aircraft Noise Exposure Overlay

Scotty's Corner, Medindie LEGEND

Affected Area Boundary









## **PROPOSED**

Affordable Housing and Design Overlay

Scotty's Corner, Medindie LEGEND

Affected Area Boundary



Design Overlay



Revision A Plan 1:2000 at A4

June 2021





No changes are proposed to the following Overlays:

- Advertising Near Signalised Intersections Overlay
- Future Road Widening Overlay
- Major Urban Transport Routes Overlay

#### **PROPOSED**

Advertising, Infrastructure and Transport Overlay





| No changes | are pro | nosed t | o the | following | Overlay | <u>ر</u> |
|------------|---------|---------|-------|-----------|---------|----------|
| NO Changes | are pro | poseu i | o uie | IOHOWING  | Overia  | ys.      |

- Traffic Generating Development Overlay

## **PROPOSED**

Traffic Generating Development Overlay

LEGEND

Affected Area Boundary





| No