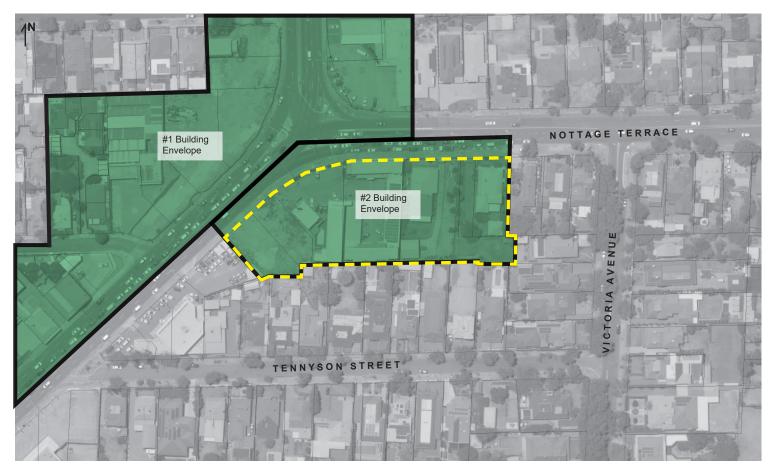

# TNVs - Building Envelope

Scotty's Corner, Medindie

#### LEGEND

Affected Area Boundary

Building Envelope
Boundary

**#1** - Development should be constructed within a building envelope provided by a 45 degree plane, measured 3m above natural ground at the boundary of an allotment.

**#2-** Development should be constructed within a building envelope provided by a 30 or 45 degree plane, depending on orientation, measured 3m above natural ground at the boundary of an allotment.