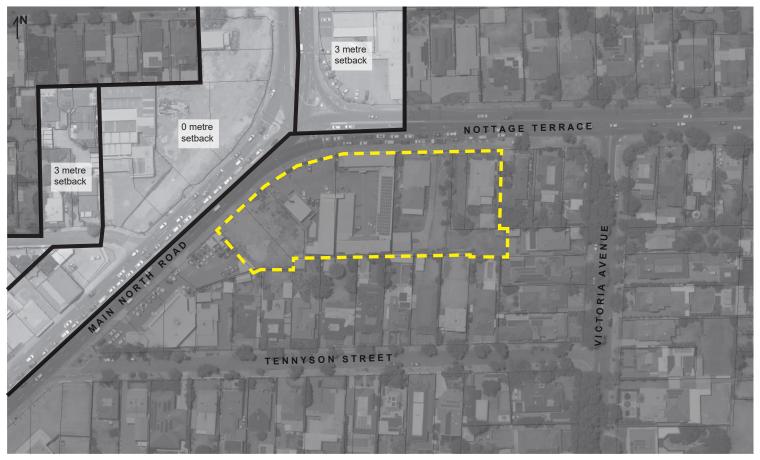

### **PROPOSED**

TNVs - Minimum Primary Street Setback

Scotty's Corner, Medindie LEGEND

Affected Area Boundary

Areas with no prescribed
Minimum Primary Street Setback

 Minimum Primary Street Setback Boundary