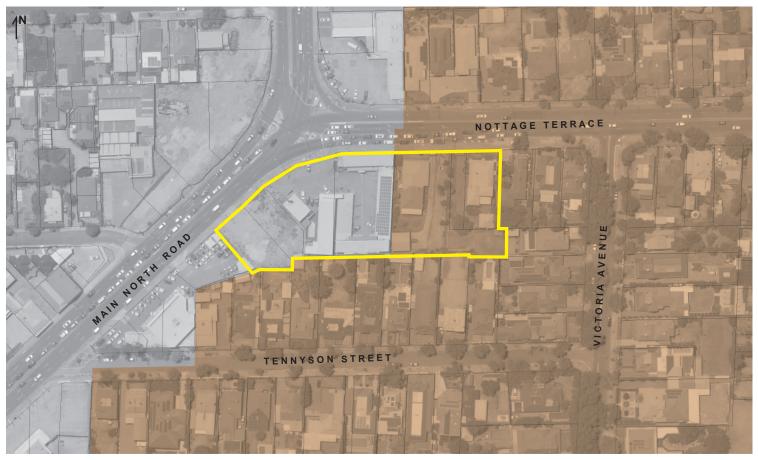

### **PROPOSED**

Noise & Air Emissions and Aircraft Noise Exposure Overlay

Scotty's Corner, Medindie LEGEND

Affected Area Boundary