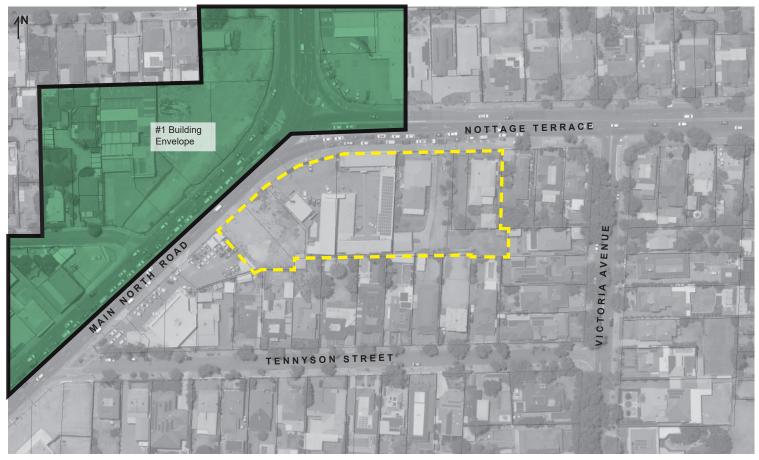

# TNVs - Building Envelope

Scotty's Corner, Medindie

#### LEGEND

Affected Area Boundary

Building Envelope
Boundary

**#1** - Development should be constructed within a building envelope provided by a 45 degree plane, measured 3m above natural ground at the boundary of an allotment.