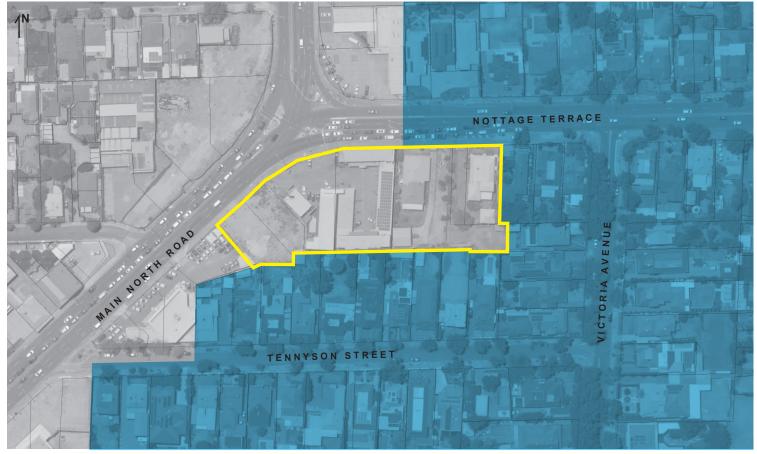

### **PROPOSED**

**Z**oning

Scotty's Corner, Medindie **LEGEND** 

Affected Area Boundary

Zone Boundary