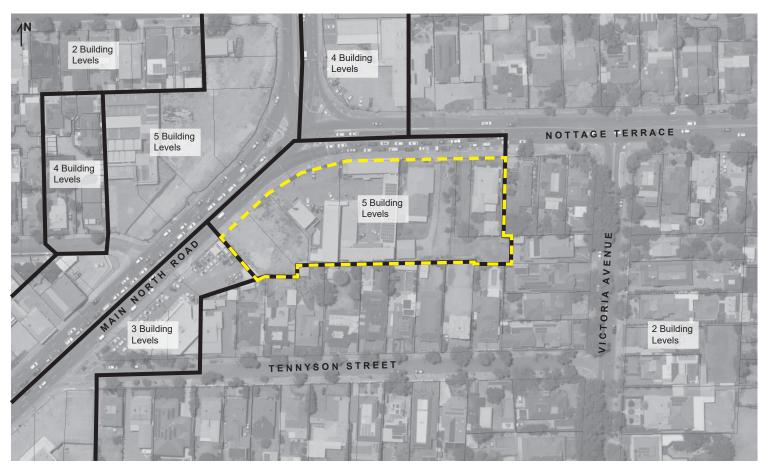

### **PROPOSED**

TNVs - Maximum Building Height (Levels)

Scotty's Corner, Medindie LEGEND

Affected Area Boundary

 Maximum Building Height (Levels) Boundary November 2021 Revision B Plan 1:2000 at A4