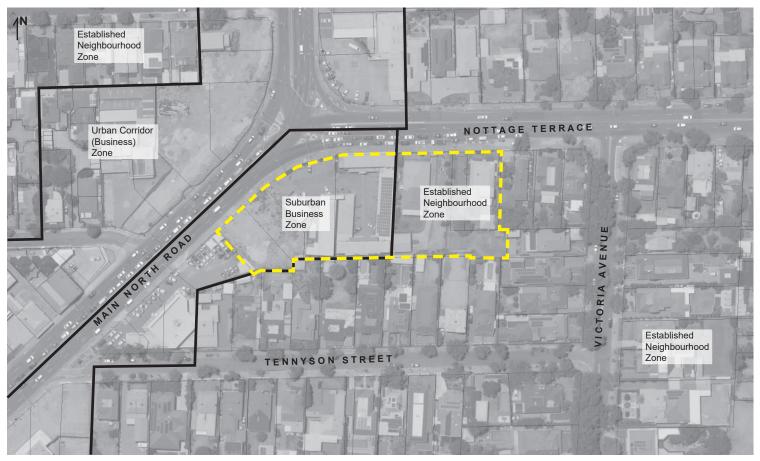

### **PROPOSED**

**Z**oning

Scotty's Corner, Medindie **LEGEND** 

Affected Area Boundary

Zone Boundary