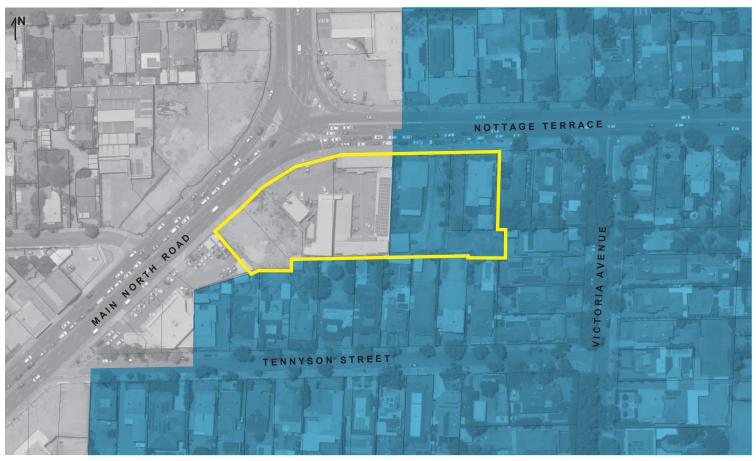

## **PROPOSED**

Affordable Housing and Design Overlay

Scotty's Corner, Medindie LEGEND

Affected Area Boundary

Design Overlay

Revision A Plan 1:2000 at A4

June 2021

No changes are proposed to the following Overlays: