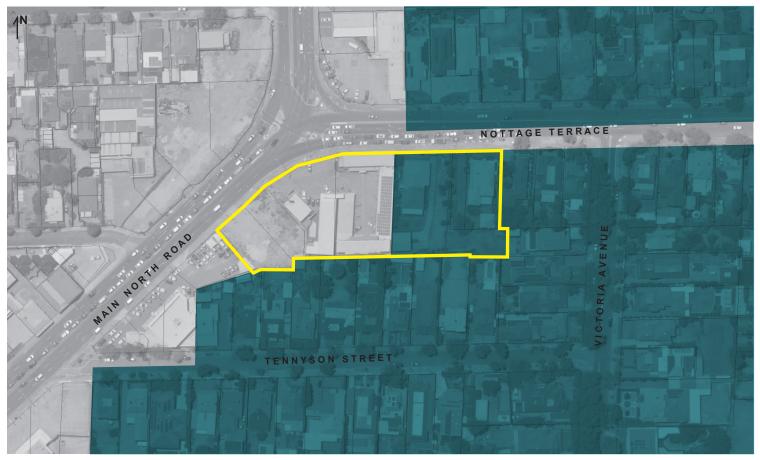

### **PROPOSED**

**Z**oning

Scotty's Corner, Medindie **LEGEND** 

Affected Area Boundary

Zone Boundary