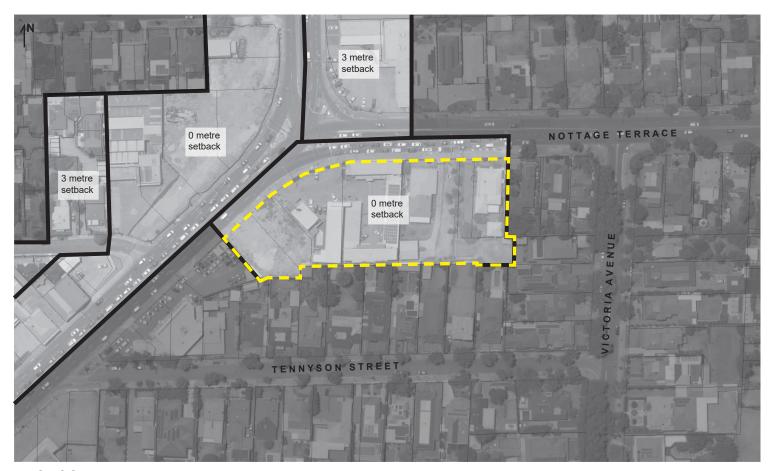

### **PROPOSED**

TNVs - Minimum Primary Street Setback

Scotty's Corner, Medindie LEGEND

Affected Area Boundary

Areas with no prescribed
Minimum Primary Street Setback

 Minimum Primary Street Setback Boundary