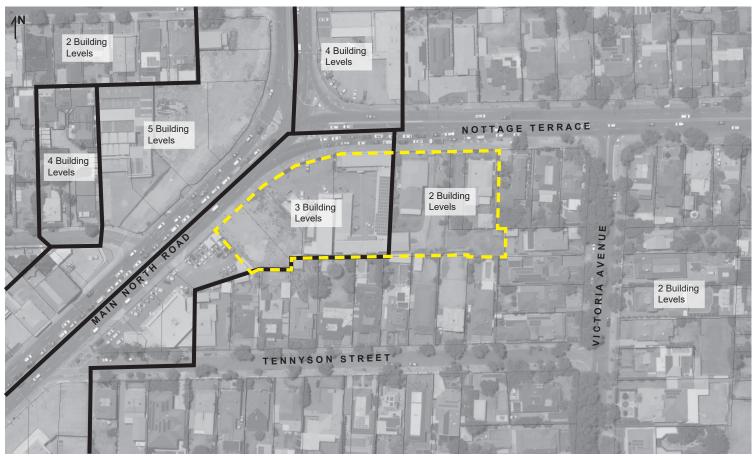

### **PROPOSED**

TNVs - Maximum Building Height (Levels)

Scotty's Corner, Medindie LEGEND

Affected Area Boundary

 Maximum Building Height (Levels) Boundary November 2021 Revision B Plan 1:2000 at A4